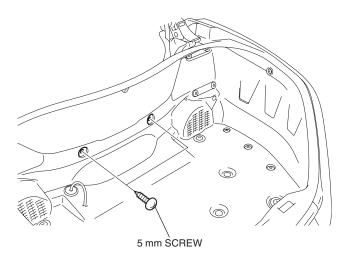

3. Remove the trunk holder as shown.Perform this step on GL1800DA only.

- 4. Remove the screw as shown.
  - Repeat on the left side.

- 5. Install the 5 mm screws as shown.
  - Perform this step on GL1800DA only.