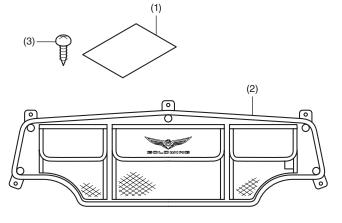

#### PARTS LIST

| No. | Description                   | Qty |
|-----|-------------------------------|-----|
| (1) | Installation Instructions URL | 1   |
| (2) | Trunk lid organizer           | 1   |
| (3) | 5 mm screw                    | 7   |

6. Install the trunk lid organizer as shown.