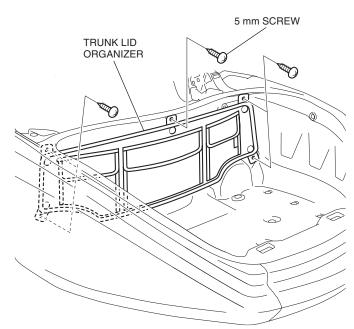

|

### MAXIMUM LOADING CAPACITY

• The weight of the cargo must not exceed the following maximum loading capacity:

| Maximum Loading Capacity |                  |  |  |
|--------------------------|------------------|--|--|
| Trunk lid organizer      | 1.0 lb (0.45 kg) |  |  |

# 

- To prevent burns, allow the engine, exhaust system, radiator, etc., to cool before installing the accessory.
- 1. Open the rear trunk lid as shown.

REAR TRUNK LID



- 2. Remove the USB code as shown.
  - Perform this step on GL1800DA only.



3. Remove the trunk holder as shown.Perform this step on GL1800DA only.



- 4. Remove the screw as shown.
  - Repeat on the left side.



- 5. Install the 5 mm screws as shown.
  - Perform this step on GL1800DA only.



6. Install the trunk lid organizer as shown.