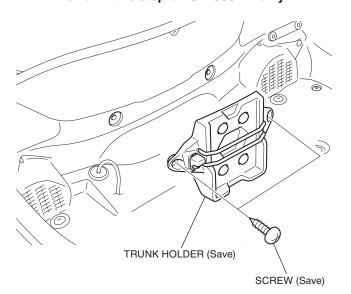

3. Remove the trunk holder as shown.Perform this step on GL1800DA only.

- 4. Remove the screw as shown.
  - Repeat on the left side.

- 5. Install the 5 mm screws as shown.
  - Perform this step on GL1800DA only.