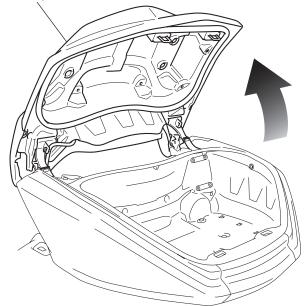

# 

- To prevent burns, allow the engine, exhaust system, radiator, etc., to cool before installing the accessory.
- 1. Open the rear trunk lid as shown.

REAR TRUNK LID

- 2. Remove the USB code as shown.
  - Perform this step on GL1800DA only.