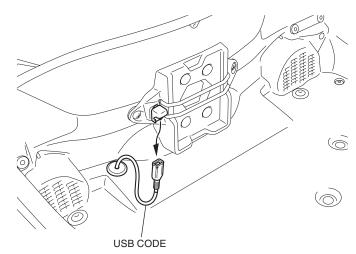

# 

- To prevent burns, allow the engine, exhaust system, radiator, etc., to cool before installing the accessory.
- 1. Open the rear trunk lid as shown.

REAR TRUNK LID

- 2. Remove the USB code as shown.
  - Perform this step on GL1800DA only.