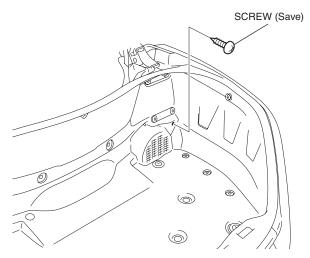

3. Remove the trunk holder as shown.Perform this step on GL1800DA only.

- 4. Remove the screw as shown.
  - Repeat on the left side.

- 5. Install the 5 mm screws as shown.
  - Perform this step on GL1800DA only.